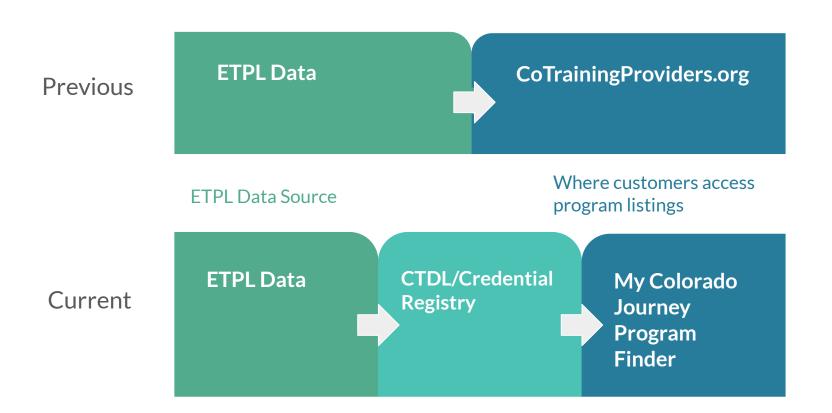

## What has changed?

## What does this do? The Program Finder includes several additional fields and filters for ETPL programs