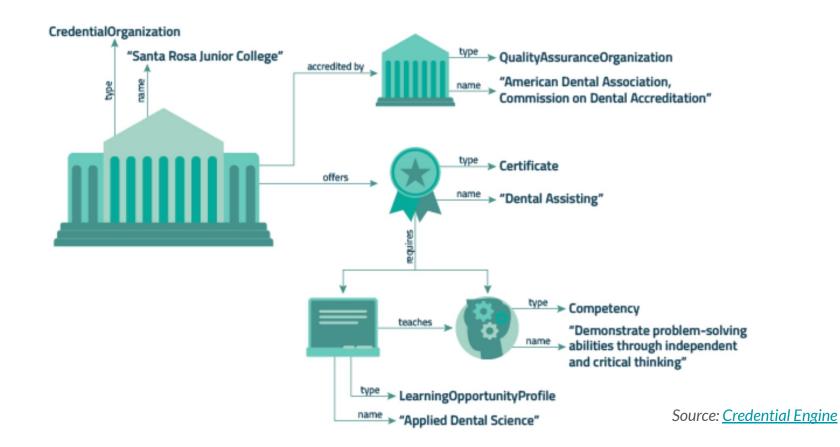

## My Colorado Journey

Enhanced ETPL Data within the Revamped Program Finder on My Colorado Journey Summer 2024



Why were there changes to the ETPL and My Colorado Journey Program Finder?

**Goal:** Enhance access to better data on quality training providers, credential quality, and transparency

## Audiences:

- Job seekers and learners
- Navigators/professionals

## Credential Transparency Description Language (CTDL)





3

## Integrating CTDL-aligned ETPL data into Program Finder 🝡

### WHAT

#### Align CO's Eligible Training Provider List to the CTDL

Align the Colorado Eligible Training Provider List (ETPL) to Credential Engine's Credential Transparency Description Language (CTDL)

Integrate the ETPL with the Credential Registry

Consume the Colorado Eligible Training Provider List into the Credential Registry

Expand fields and filters available in MCJ's Program Finder

Incorporate 23 additional fields and 3 additional filters into the My Colorado Journey Program Finder

### 4

Integrate the Credential Registry with MCJ

Integrate the Credential Registry with My Colorado Journey's Program Finder to pull in Colorado's ETPL information



#### State of Colorado (CDHE/CWDC)

**Credential Engine** 

PAIR