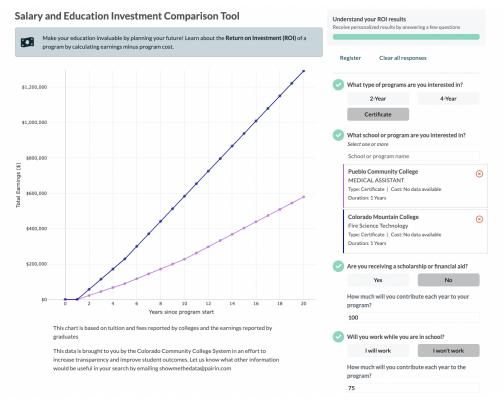

ther bulk actions in the system.

| IMPACT QUESTIONS<br>Report |                                          |   |                                                      |
|----------------------------|------------------------------------------|---|------------------------------------------------------|
| Filters                    |                                          |   |                                                      |
| Native Language            | What is your current labor force status? |   |                                                      |
| Select V                   | Select                                   | ~ | 🝸 Filter 🕒 Clear 🏩 Create Message Group 🖺 Export CSV |

#### **EdReturns improvements**

#### The EdReturns Tool text is more clear and more user-friendly





#### "Filled" Referral Resource field and report

- Professionals can mark a Referral Resource as filled by selecting a "Filled At" date for a specific Resource in Client Settings > Resources
  - > Only today's date or past dates can be selected
  - A checkmark is added under the "Filled" field once a Filled At date is entered and the Resource is saved
  - Resources marked as filled will be removed from the Community Catalog for both Participants and Professionals
- Professionals can run a new "Resource Filled Report" of all filled resources or can filter by Resource Name, Location, Type, and/or Filled Range (date)
- Impact: Resources that are marked as filled will be removed from the Catalog for both Professionals and Participants so that a resource can not be "overfilled".

| COMMUNI