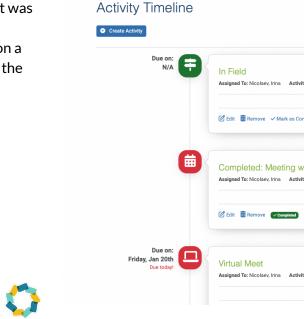

### Activity codes and outcomes codes can now be deleted by Client Administrators

- Bug: Client Administrators were unable to remove activity codes and outcome codes from the Activity Timeline
- Fix: Client administrators can now delete activity and outcome codes

#### Contrasting colors on Activity Timeline icons

- Bug: Icons on the Activity Timeline were displayed in a dark gray so the contrast was limited
- Fix: Icons are now displayed as white on a different color background increasing the contrast to improve accessibility