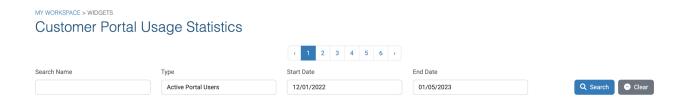

#### Pagination on Customer Portal Usage Statistics Widget

- Client Administrators experienced a bug preventing the progression to additional tabs of data on the Customer Portal Usage Statistics Widget
  - Client Administrators can now toggle to additional pages of data when more than 25 customer accounts were created within a date range